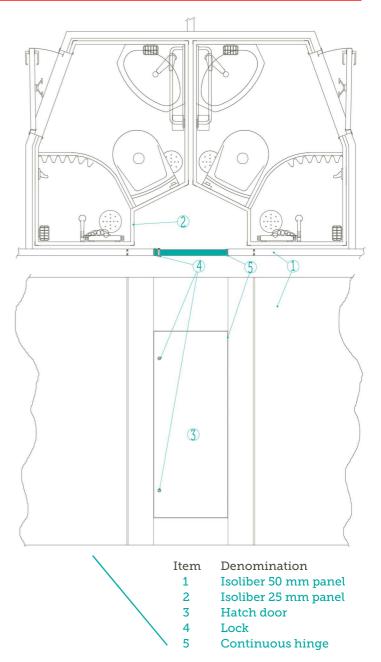

The NAVALIBER-ISOLIBER panel hatches are made to improve the access to electricity and plumbing connections. The connections are hidden behind the panels.

The core panel is a high-density rock wool, lined on both sides by a 0,7 mm thickness galvanized sheet finished with a decorative low flame spread PVC foil on visible face. Colours according with project.

| TECHNICAL FEATURES | 25 mm           | 50 mm           |
|--------------------|-----------------|-----------------|
| Linings            | 0,7 mm          | 0,7 mm          |
| Standard finishing | 150 µm PVC film | 150 µm PVC film |
| Insulation         | rock wool       | rock wool       |
| Max. length        | 2500 mm         | 3000 mm         |
| Standard width     | 600-935 mm      | Max. 600 mm     |
| Thickness          | 25 mm           | 50 mm           |
| Weight             | 16 kg/m²        | 19 kg/m²        |