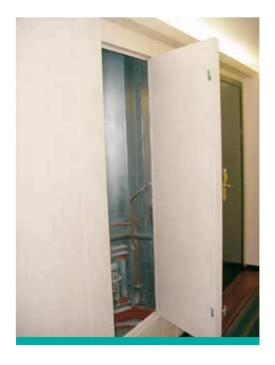

The NAVALIBER-ISOLIBER panel hatches are made to improve the access to electricity and plumbing connections. The connections are hidden behind the panels.

The core panel is a high-density rock wool, lined on both sides by a 0,7 mm thickness galvanized sheet finished with a decorative low flame spread PVC foil on visible face. Colours according with project.