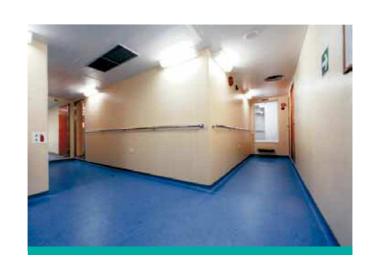

The **ISOLIBER 25 mm aluminium** wall panel is specially designed as *low weight* lining for accommodation projects.

The core panel is a high-density rock wool, lined on both sides by a 0,8 mm thickness aluminium sheet finished with a decorative low flame spread PVC foil on visible face. Colours according with project.