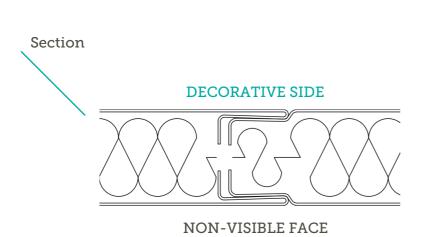

The **ISOLIBER 25 mm aluminium** wall panel is specially designed as *low weight* lining for accommodation projects.

The core panel is a high-density rock wool, lined on both sides by a 0,8 mm thickness aluminium sheet finished with a decorative low flame spread PVC foil on visible face. Colours according with project.

The size for NAVALIBER-ISOLIBER panels is as per client requirements, up to 935 mm.

| Technical features | 25 mm aluminium |
|--------------------|-----------------|
| Linings            | 0,8 mm          |
| Standard finishing | 150 µm PVC film |
| Insulation         | rock wool       |
| Standard width     | 600-935 mm      |
| Thickness          | 25 mm           |
| Weight             | 9,8 kg/m²       |