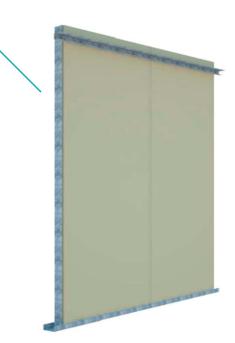

The **ISOLIBER 25 mm aluminium** wall panel is specially designed as *low weight* lining for accommodation projects.

The core panel is a high-density rock wool, lined on both sides by a 0,8 mm thickness aluminium sheet finished with a decorative low flame spread PVC foil on visible face. Colours according with project.

The size for NAVALIBER-ISOLIBER panels is as per client requirements, up to 935 mm.



| Technical features | 25 mm aluminium |
|--------------------|-----------------|
| Linings            | 0,8 mm          |
| Standard finishing | 150 µm PVC film |
| Insulation         | rock wool       |
| Standard width     | 600-935 mm      |
| Thickness          | 25 mm           |
| Weight             | 9,8 kg/m²       |

PG-01 Supporting profile