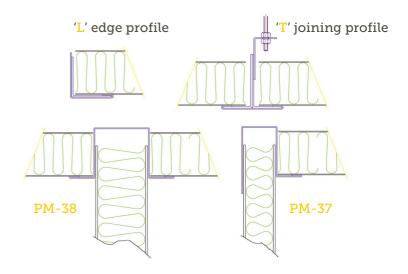

It may be manufactured in different length ranges up to 2500 mm, being remarkable not only because of its mobility but also because of their acoustic and thermal insulation.

Some C ceiling supporting profiles