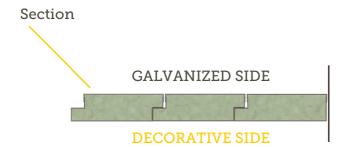

The core panel is a high-density rock wool of  $150 \, \text{kg/m}^3$ , lined on both sides by a 0,7 mm thickness galvanized sheet finished with a decorative low flame spread PVC foil on visible face.