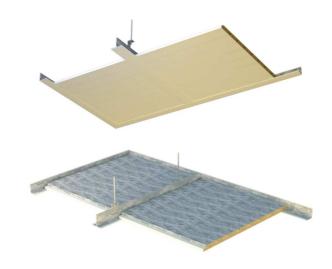

The core panel is a high-density rock wool of  $150 \, \text{kg/m}^3$ , lined on both sides by a 0,7 mm thickness galvanized sheet finished with a decorative low flame spread PVC foil on visible face.

It may be manufactured in different length ranges up to 2500 mm, being remarkable not only because of its mobility but also because of their acoustic and thermal insulation.

Some C ceiling supporting profiles