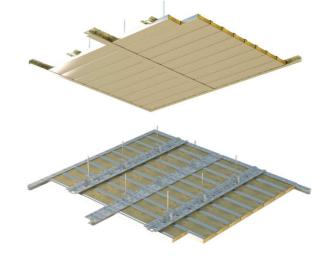

decorative low flame spread PVC.

The core panel is a high-density rock wool of 45 kg/m³, lined on the visible side by a 0,7 mm thickness galvanized sheet finished with a

It may be manufactured in different length ranges up to 3000 mm. The NAVALIBER ALUMINIUM ceiling is remarkable not only because of its mobility but also because of its strength.

## Continuous section

Groove section; spaces of 20 mm

| TECHNICAL FEATURES | Aluminium ceiling |
|--------------------|-------------------|
| Linings            | 0,7 mm            |
| Standard finishing | 150 µm PVC film   |
| Insulation         | rock wool         |
| Max. length        | 3000 mm           |
| Width              | 197 or 297 mm     |
| Thickness          | 30 mm             |
| Weight             | 7 kg/m²           |
| Classification     | С                 |

Some C-class ceiling supporting profiles