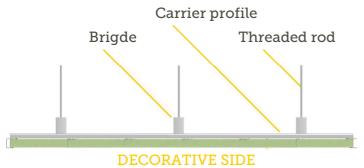

decorative low flame spread PVC.

The core panel is a high-density rock wool of 45 kg/m³, lined on the visible side by a 0,7 mm thickness galvanized sheet finished with a

It may be manufactured in different length ranges up to 3000 mm. The NAVALIBER ALUMINIUM ceiling is remarkable not only because of its mobility but also because of its strength.

## Continuous section



Groove section; spaces of 20 mm



| TECHNICAL FEATURES | Aluminium ceiling |
|--------------------|-------------------|
| Linings            | 0,7 mm            |
| Standard finishing | 150 µm PVC film   |
| Insulation         | rock wool         |
| Max. length        | 3000 mm           |
| Width              | 197 or 297 mm     |
| Thickness          | 30 mm             |
| Weight             | 7 kg/m²           |
| Classification     | С                 |



Some C-class ceiling supporting profiles