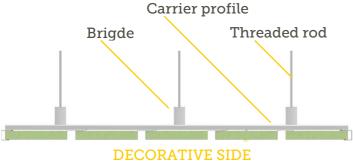

decorative low flame spread PVC.

The core panel is a high-density rock wool of 45 kg/m³, lined on the visible side by a 0,7 mm thickness galvanized sheet finished with a

It may be manufactured in different length ranges up to 3000 mm. The NAVALIBER ALUMINIUM ceiling is remarkable not only because of its mobility but also because of its strength.

## Continuous section



Groove section; spaces of 20 mm



| TECHNICAL FEATURES | Aluminium ceiling |
|--------------------|-------------------|
| Linings            | 0,7 mm            |
| Standard finishing | 150 µm PVC film   |
| Insulation         | rock wool         |
| Max. length        | 3000 mm           |
| Width              | 197 or 297 mm     |
| Thickness          | 30 mm             |
| Weight             | 7 kg/m²           |
| Classification     | С                 |



Some C-class ceiling supporting profiles