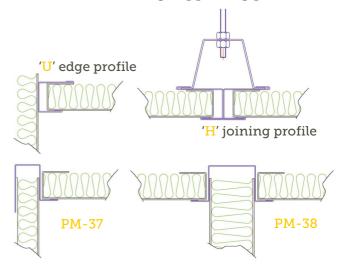

m³, lined on the visible side by a 0,7 mm thickness galvanized sheet finished with a

It may be manufactured in different length ranges up to 3000 mm. The NAVALIBER ALUMINIUM ceiling is remarkable not only because of its mobility but also because of its strength.

## Continuous section



Groove section; spaces of 20 mm



| TECHNICAL FEATURES | Aluminium ceiling |
|--------------------|-------------------|
| Linings            | 0,7 mm            |
| Standard finishing | 150 µm PVC film   |
| Insulation         | rock wool         |
| Max. length        | 3000 mm           |
| Width              | 197 or 297 mm     |
| Thickness          | 30 mm             |
| Weight             | 7 kg/m²           |
| Classification     | С                 |



Some C-class ceiling supporting profiles