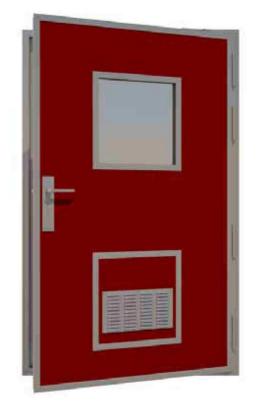

Navaliber 4NB-15 big size door

Fire doors

The NAVALIBER 4NB-15 door is specially designed for big size door necessities. At the same time is B-15 fire retarding classified.

The 4NB-15 door offers the following variations and optional features:

- Window
- Concealed door closer
- Kick-out panel
- Ventilation louver

Dimensions, accessories and finishing according to project.

| Technical features            | 4NB-15                |
|-------------------------------|-----------------------|
| Door frame                    | 1,2 mm                |
|                               | 1,2 11111             |
| Door leaf frame               | 1,5-3 mm              |
| Linings                       | 0,8 mm                |
| Finishing                     | 150 µm PVC film       |
| Insulation                    | rock wool             |
| Density                       | 150 kg/m <sup>3</sup> |
| Max. vertical clear opening   | 2150 mm               |
| Max. horizontal clear opening | 1046 mm               |