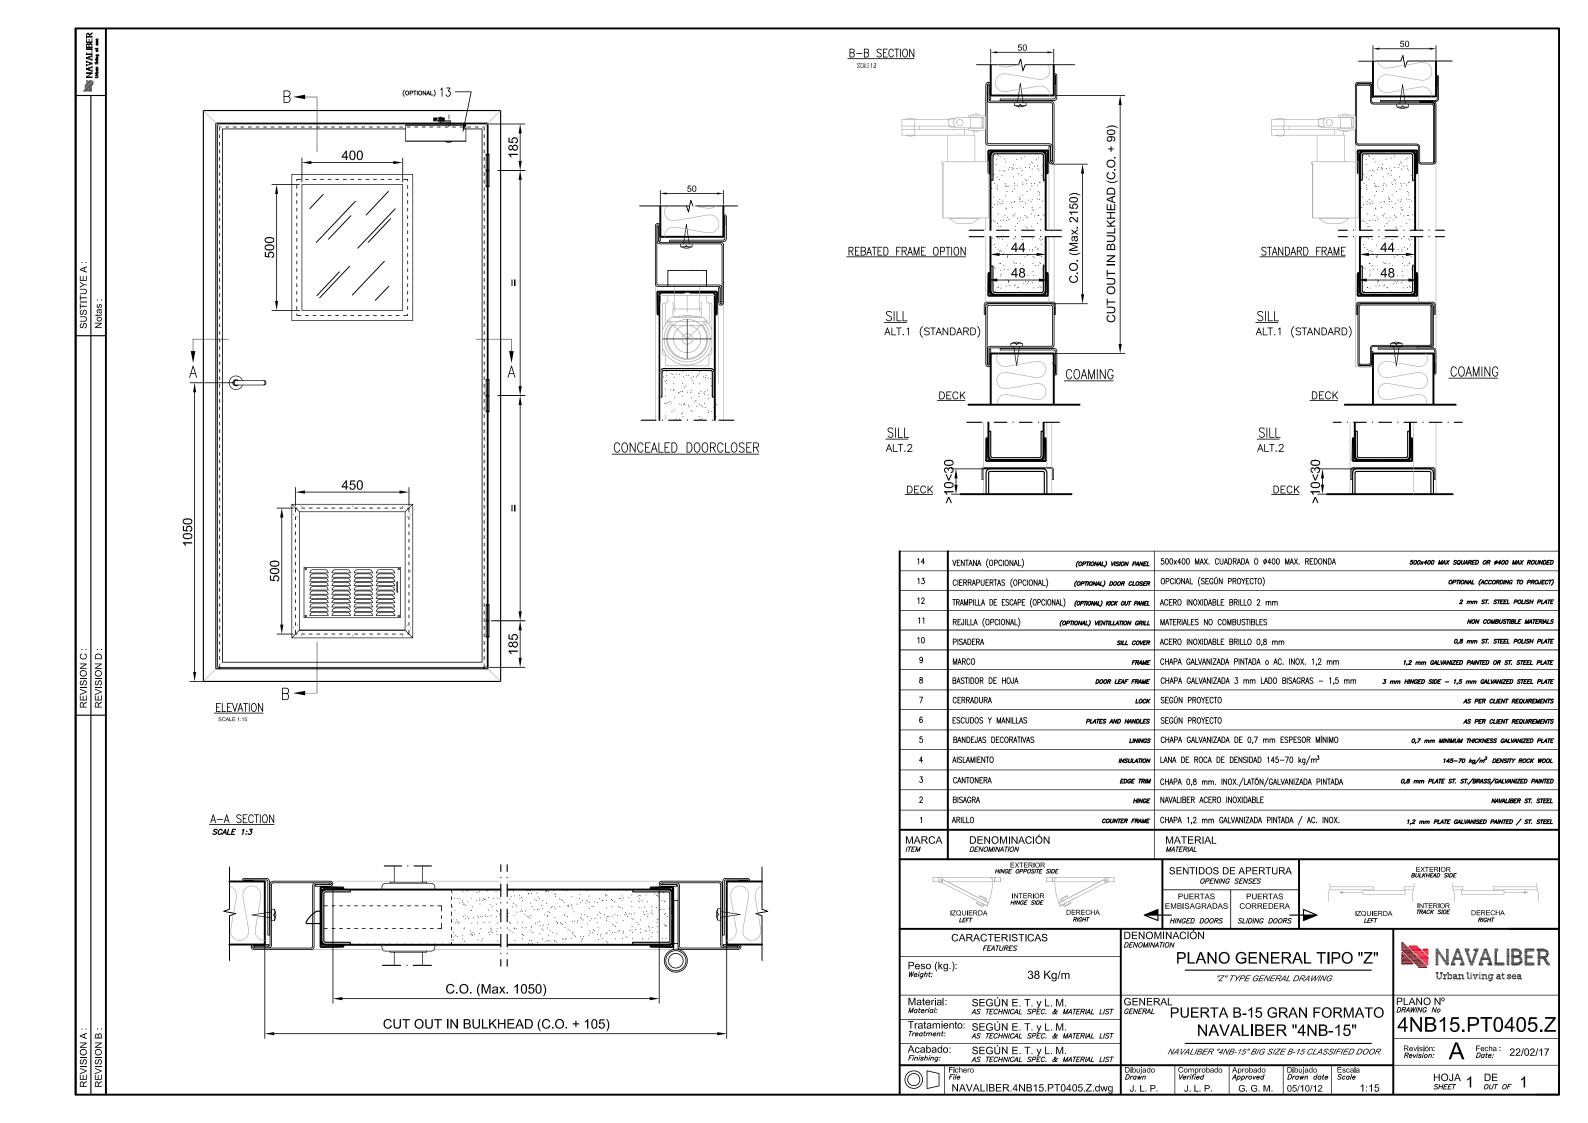

Navaliber 4NB-15 big size door

Fire doors

The NAVALIBER 4NB-15 door is specially designed for big size door necessities. At the same time is B-15 fire retarding classified.

The 4NB-15 door offers the following variations and optional features:

- Window
- Concealed door closer
- Kick-out panel
- Ventilation louver

Dimensions, accessories and finishing according to project.

| Technical features            | 4NB-15                |
|-------------------------------|-----------------------|
| Door frame                    | 1,2 mm                |
|                               | 1,2 11111             |
| Door leaf frame               | 1,5-3 mm              |
| Linings                       | 0,8 mm                |
| Finishing                     | 150 µm PVC film       |
| Insulation                    | rock wool             |
| Density                       | 150 kg/m <sup>3</sup> |
| Max. vertical clear opening   | 2150 mm               |
| Max. horizontal clear opening | 1046 mm               |

11

11

11

CONCEALED DOORCLOSER

www.navaliber.com

FRAME 'Z'

FRAME 'T'