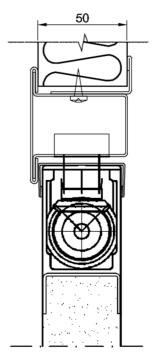

- Concealed door closer
- Kick-out panel
- Ventilation louver

Dimensions, accessories and finishing according to project.

| Technical features            | 4NB-15                |
|-------------------------------|-----------------------|
| Door frame                    | 1,2 mm                |
|                               | 1,2 11111             |
| Door leaf frame               | 1,5-3 mm              |
| Linings                       | 0,8 mm                |
| Finishing                     | 150 µm PVC film       |
| Insulation                    | rock wool             |
| Density                       | 150 kg/m <sup>3</sup> |
| Max. vertical clear opening   | 2150 mm               |
| Max. horizontal clear opening | 1046 mm               |

11

11

11



CONCEALED DOORCLOSER





www.navaliber.com

FRAME 'Z'

FRAME 'T'