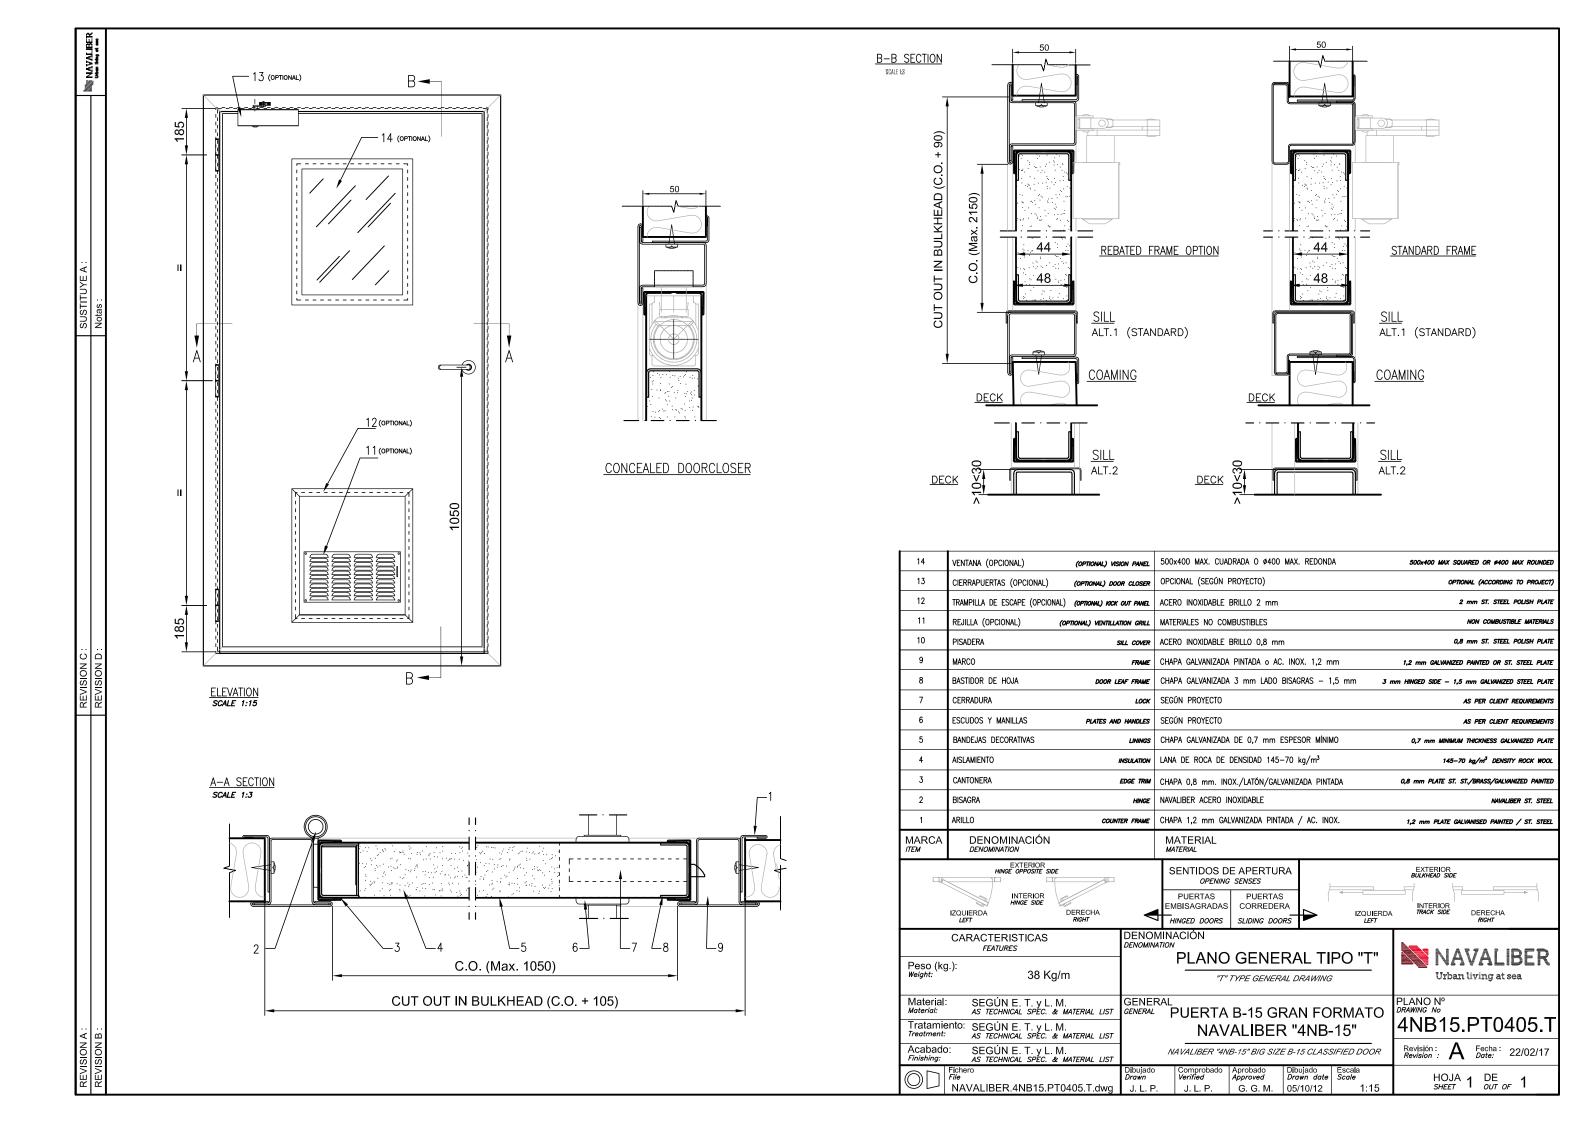

Navaliber 4NB-15 big size door

Fire doors

The NAVALIBER 4NB-15 door is specially designed for big size door necessities. At the same time is B-15 fire retarding classified.

The 4NB-15 door offers the following variations and optional features:

- Window
- Concealed door closer
- Kick-out panel
- Ventilation louver

Dimensions, accessories and finishing according to project.

| Technical features            | 4NB-15                |
|-------------------------------|-----------------------|
| Door frame                    | 1,2 mm                |
|                               | 1,2 11111             |
| Door leaf frame               | 1,5-3 mm              |
| Linings                       | 0,8 mm                |
| Finishing                     | 150 µm PVC film       |
| Insulation                    | rock wool             |
| Density                       | 150 kg/m <sup>3</sup> |
| Max. vertical clear opening   | 2150 mm               |
| Max. horizontal clear opening | 1046 mm               |

11

11

11

CONCEALED DOORCLOSER

www.navaliber.com

FRAME 'Z'

FRAME 'T'