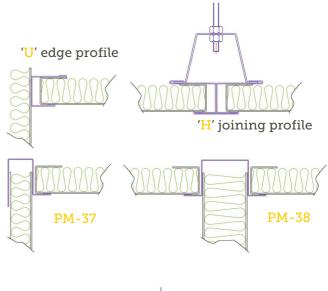

/m}^3$ , lined on both sides by a 0,7 mm thickness galvanized sheet finished with a decorative low flame spread PVC foil on visible face.

It may be manufactured in different length ranges up to 3000 mm. The NAVALIBER C class ceiling is remarkable not only because of its mobility but also because of its strength.



## **DECORATIVE SIDE**

| TECHNICAL FEATURES | C-class         |
|--------------------|-----------------|
| Linings            | 0,7 mm          |
| Standard finishing | 150 µm PVC film |
| Insulation         | rock wool       |
| Max. length        | 3000 mm         |
| Width              | 197 or 297 mm   |
| Thickness          | 30 mm           |
| Weight             | 11 kg/m²        |
| Classification     | С               |



## Some C-class ceiling supporting profiles