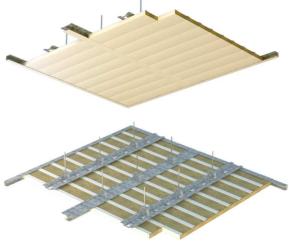

}^3$ , lined on both sides by a 0,7 mm thickness galvanized sheet finished with a decorative low flame spread PVC foil on visible face.

It may be manufactured in different length ranges up to 3000 mm. The NAVALIBER C class ceiling is remarkable not only because of its mobility but also because of its strength.



## **DECORATIVE SIDE**

| TECHNICAL FEATURES | C-class         |
|--------------------|-----------------|
| Linings            | 0,7 mm          |
| Standard finishing | 150 µm PVC film |
| Insulation         | rock wool       |
| Max. length        | 3000 mm         |
| Width              | 197 or 297 mm   |
| Thickness          | 30 mm           |
| Weight             | 11 kg/m²        |
| Classification     | С               |



## Some C-class ceiling supporting profiles