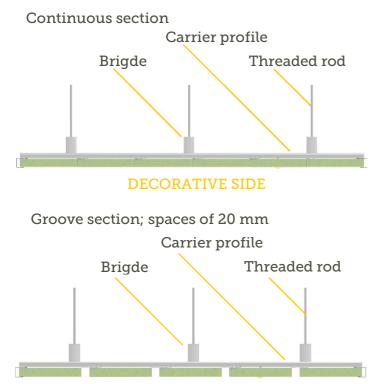

Technical Data Sheet C-class ceiling

Ceiling

The core panel is a high-density rock wool of  $45 \text{ kg/m}^3$ , lined on both sides by a 0,7 mm thickness galvanized sheet finished with a decorative low flame spread PVC foil on visible face.

It may be manufactured in different length ranges up to 3000 mm. The NAVALIBER C class ceiling is remarkable not only because of its mobility but also because of its strength.

## **DECORATIVE SIDE**

| TECHNICAL FEATURES | C-class         |
|--------------------|-----------------|
| Linings            | 0,7 mm          |
| Standard finishing | 150 µm PVC film |
| Insulation         | rock wool       |
| Max. length        | 3000 mm         |
| Width              | 197 or 297 mm   |
| Thickness          | 30 mm           |
| Weight             | 11 kg/m²        |
| Classification     | С               |