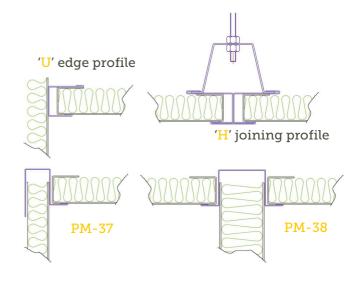

Some B-0 class ceiling supporting profiles

ISO 9001 ISO 14001 OHSAS 18001 BUREAU VERITAS Certification

<sup>&</sup>lt;sup>1</sup> 97 and 197 mm width are available on request.