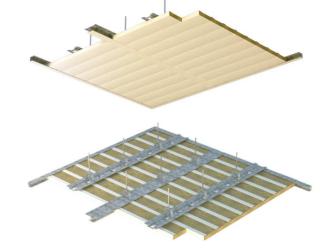

## Carrier profile Brigde Threaded rod DECORATIVE SIDE

| TECHNICAL FEATURES | B-0 class                                       |
|--------------------|-------------------------------------------------|
| Linings            | 0,7 mm                                          |
| Standard finishing | 150 µm PVC film                                 |
| Insulation         | rock wool                                       |
| Max. length        | 3000 mm                                         |
| Width              | 97 <sup>(1)</sup> / 197 <sup>(1)</sup> / 297 mm |
| Thickness          | 30 mm                                           |
| Weight             | 11 kg/m²                                        |
| Classification     | B-0                                             |